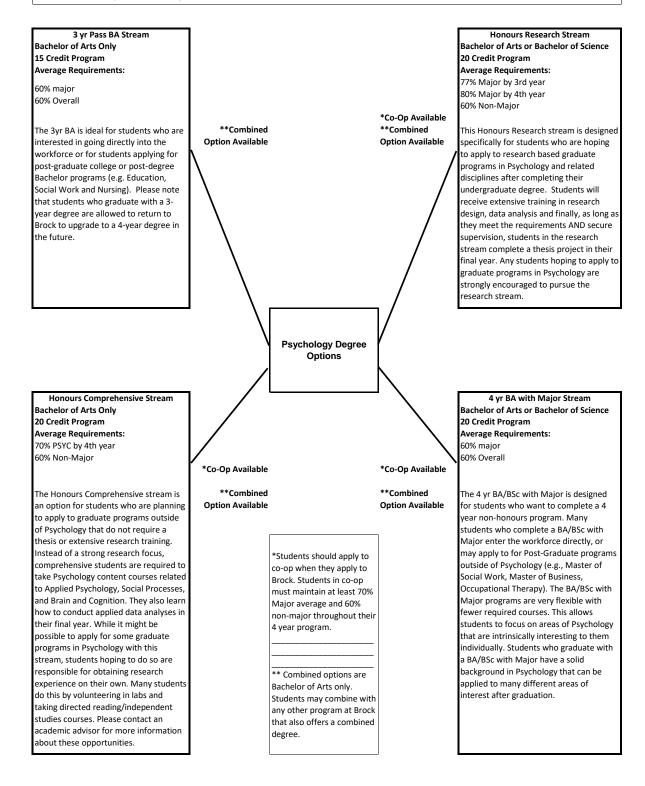

We offer four streams for the Bachelor of Arts (BA) program, and two streams for the Bachelor of Science (BSc) program. Which option you choose depends on your long term goals. We understand that many students may not know what they want to do after Brock (and others will change their minds along the way), so we have built in as much flexibility as possible. Although the requirements for the BA and BSc differ, the requirements for the streams withint the BA program and within the BSc program are exactly the same for the first two years. Meet with your academic advisor in second year to talk about which options is best for you.